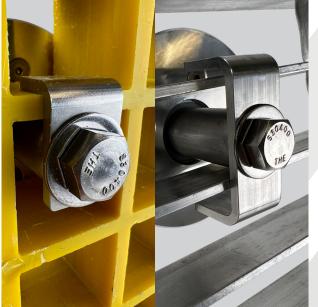

## Grate of It

SLIDING FAST-ACTION FRICTION-LOCK MECHANISM SECURES TOOL TO GRATING

ENABLES SOLO OR TEAM LIFTING AND CARRYING UP TO 50 LBS PER TOOL MULTIPLE TIP OPTIONS TO ACCOMMODATE VARIOUS GRATING SIZES