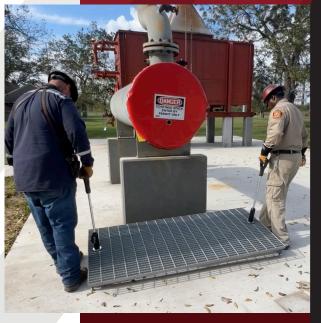

CUSTOMIZATION AVAILABLE UPON REQUEST

The GrateIt® No-Touch Hand Safety
Tool helps users avoid injuries when
lifting, carrying, or moving grating.
It also improves ergonomics by
reducing the need for users to bend
and overreach. Serving as an
extension of the user's body, the tool
locks onto the grating for secure and
controlled maneuvering.