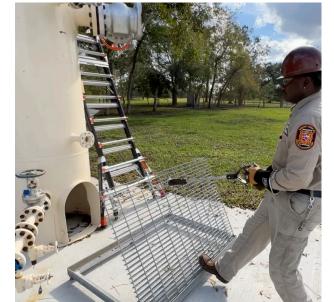

CUSTOMIZATION AVAILABLE UPON REQUEST

The GrateIt® No-Touch Hand Safety
Tool helps users avoid injuries when
lifting, carrying, or moving grating.
It also improves ergonomics by
reducing the need for users to bend
and overreach. Serving as an
extension of the user's body, the tool
locks onto the grating for secure and
controlled maneuvering.