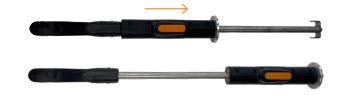

## Grate of It

SLIDING FAST-ACTION FRICTION-LOCK MECHANISM SECURES TOOL TO GRATING

ENABLES SOLO OR TEAM LIFTING AND CARRYING UP TO 50 LBS PER TOOL MULTIPLE TIP OPTIONS TO ACCOMMODATE VARIOUS GRATING SIZES