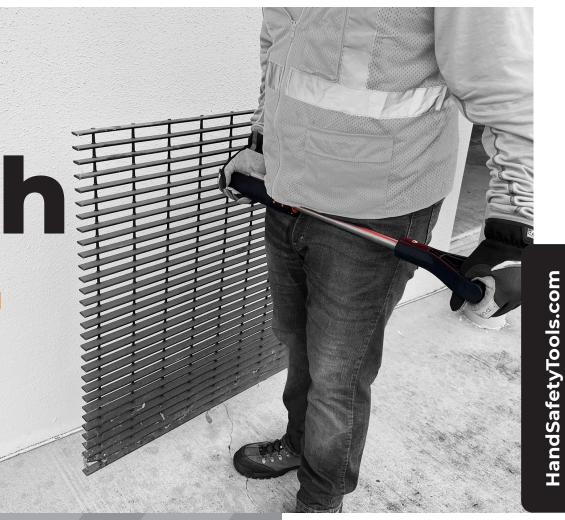

## No-Touch Looland

FOR SAFELY MANEUVERING GRATING

## Grate of It

SLIDING FAST-ACTION FRICTION-LOCK MECHANISM SECURES TOOL TO GRATING

ENABLES SOLO OR TEAM LIFTING AND CARRYING UP TO 50 LBS PER TOOL MULTIPLE TIP OPTIONS TO ACCOMMODATE VARIOUS GRATING SIZES

CUSTOMIZATION AVAILABLE UPON REQUEST

The GrateIt® No-Touch Hand Safety
Tool helps users avoid injuries when
lifting, carrying, or moving grating.
It also improves ergonomics by
reducing the need for users to bend
and overreach. Serving as an
extension of the user's body, the tool
locks onto the grating for secure and
controlled maneuvering.