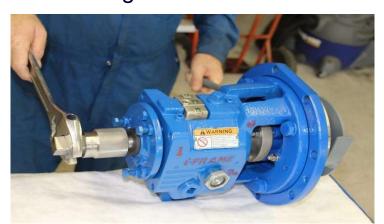

## **SMP Impeller Wrench**

Traditional pump disassembly methods are dangerous to workers and cause damage key pump components.

SMP centrifugal pump impeller wrenches protect workers hands by keeping them far away from the sharp impeller vanes and make it easier to separate the impeller from the drive shaft by distributing even force around the eye of the impeller.