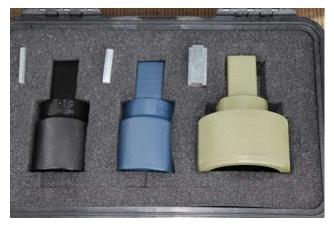

Each SMP Impeller Wrench Kit (open, closed or combination) comes with a set of sockets to hold the 3 most common drive shaft sizes.

| SMP Centrifugal Pump Impeller Wrench Kits |           |                                                                                                                                |
|-------------------------------------------|-----------|--------------------------------------------------------------------------------------------------------------------------------|
| Part #                                    | Kit Style | Kit Components                                                                                                                 |
| SMP-PIWC                                  | Closed    | 3 Wrenches for Closed Impeller & 3-Piece Input Shaft Socket Set                                                                |
| SMP-PIWO                                  | Open      | 1 Odd Vane Impeller Wrench, 1 Even Vane Impeller Wrench<br>& 3-Piece Input Shaft Socket Set                                    |
| SMP-PIWCOM                                | Combo     | 3 Wrenches for Closed Impeller, 1 Odd Vane Impeller<br>Wrench, 1 Even Vane Impeller Wrench & 3-Piece Input<br>Shaft Socket Set |